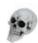

# **EUROPALMS Halloween Skull, 3x**

Skulls in a set of 3 as scary decorations

Art. No.: 83316139 GTIN: 4026397727340

The set from Europalms consists of three identical skull models. Thanks to the distinctive chin section and the easily recognizable individual skull plates, the skulls are given an extra dose of authenticity and the creepy factor is enhanced.