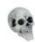

# **EUROPALMS Halloween Skull, 3x**

Skulls in a set of 3 as scary decorations

Art. No.: 83316139 GTIN: 4026397727340

The set from Europalms consists of three identical skull models. Thanks to the distinctive chin section and the easily recognizable individual skull plates, the skulls are given an extra dose of authenticity and the creepy factor is enhanced.