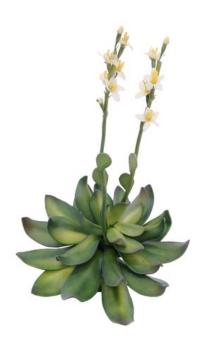

### **Description:**

The original plant, also known as houseleek, is usually found as part of a rock garden planting, roof planting or in wall joints of terraces and stone walls.

However, the artificial stone rose of Europalms is not only suitable for outdoor use, but is also an ideal design element for your living and business premises. Whether as part of an arrangement, on shelves or window sills - realize your decoration ideas!

The material EVA (ethylene vinyl acetate) provides you with a product with a deceptive look, pleasant haptics and high resistance to aging. This is particularly evident in the natural color gradient of the soft-touch sheets. They form the typical, fleshy thickened leaf rosette from which 2 flower stems with star-shaped yellow flowers protrude.

The artificial plant has a total height of approx. 32 cm and is delivered without attachment. Therefore it can be used quickly and according to individual requirements.

## Features:

- Shapeable
- Suitable for outdoor use
- With greencolored lifelike leaves
- yellowcolored beautifully flowers
- High quality