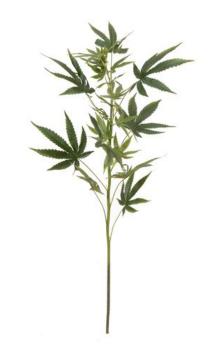

# **EUROPALMS Cannabis-spra, artificial plant, 90cm**

Artificial cannabis branch for decorations

Art. No.: 82506699

GTIN: 4026397699197

List price: 17.73 €

incl. 19% VAT.

### **Description:**

The artificial cannabis branch from Europalms is ideal for staging and advertising your products, for example in the field of cosmetics, clothing or food, in a targeted manner.

During the production, special attention was paid to a true-to-nature finish: On the upper two thirds of the total 90 cm long grass branch are the typical, hand-shaped assembled, structured leaves with sawn edges. Like their natural counterparts, these vary in size and shades of green.

#### Features:

- With approx. 23 greencolored lifelike leaves

## **Technical specifications:**

| Standing/fixation: | Without           |
|--------------------|-------------------|
| Color:             | Green             |
| Foliage:           | Approx. 23 leaves |
| Dimensions:        | Length: 90 cm     |
| Weight:            | 0,10 kg           |