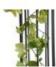

## **EUROPALMS Hop Garland, artificial, 170cm**

Ideal beer decoration for your walls and shacks

Art. No.: 82501865

GTIN: 4026397736380

#### Features:

- Shapeable
- With approx. 60 lifelike leaves
- approx. 35 light greencolored beautifully flowers
- Ideal for table and counter decorations

### **Technical specifications:**

| Setup:             | Shapeable                                                  |
|--------------------|------------------------------------------------------------|
| Standing/fixation: | Loop (rope)                                                |
| Color:             | Green                                                      |
| Foliage:           | Approx. 60 leaves<br>Material: textile                     |
| Flowers:           | Pieces: approx. 35 pc/pcs Color: light green P(material: ) |
| Decor style:       | Beer and wine; woods and meadows                           |
| Season:            | Summer                                                     |
| Dimensions:        | Length: 170 cm                                             |
| Weight:            | 0,10 kg                                                    |