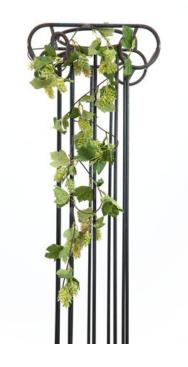

## **EUROPALMS Hop Garland, artificial, 170cm**

Ideal beer decoration for your walls and shacks

Art. No.: 82501865

GTIN: 4026397736380

#### Features:

- Shapeable
- With approx. 60 lifelike leaves
- approx. 35 light greencolored beautifully flowers
- Ideal for table and counter decorations

### **Technical specifications:**

| Setup:             | Shapeable                                                  |
|--------------------|------------------------------------------------------------|
| Standing/fixation: | Loop (rope)                                                |
| Color:             | Green                                                      |
| Foliage:           | Approx. 60 leaves<br>Material: textile                     |
| Flowers:           | Pieces: approx. 35 pc/pcs Color: light green P(material: ) |
| Decor style:       | Beer and wine; woods and meadows                           |
| Season:            | Summer                                                     |
| Dimensions:        | Length: 170 cm                                             |
| Weight:            | 0,10 kg                                                    |