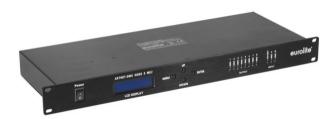

### **Art-Net/DMX Node 8 MK2**

Art-Net interface for output of 8 universes on XLR

**Art. No.: 70064843** GTIN: 4026397672312

List price: 534.31 € incl. 19% VAT.

#### Art-Net/DMX Node 8 MK2

Art-Net interface for output of 8 universes on XLR

**Art. No.: 70064843** GTIN: 4026397672312

#### Features:

- Parallel DMX input possible (1024 channels)
- 8 optically isolated XLR plugs (3-pin) for DMX output
- 2 XLR jacks (3-pin) for DMX input
- Variable data routing capabilities for all DMX outputs
- User-friendly configuration directly at the front panel via 4 operating buttons and alphanumeric LCD screen (2 x 16 characters)
- LFD indication for functions.
- Splitter operation possible
- Can transmit up to 4096 DMX channels
- Control via Art-Net
- The device can be connected via RJ-45 (F) mounting version to the PC
- (19") 48.3 cm rack installation
  Package contents
- 1 x device, 1 x user manual, 1 x power cord