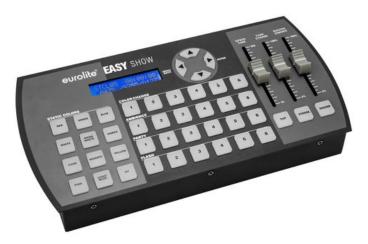

## **EUROLITE EASY Show**

Programmed DMX controller for over 200 spotlights from EUROLITE

Art. No.: 70064578 GTIN: 4026397675337

#### Features:

- Easy-to-use DMX controller and DMX recorder
- Designed for DMX beginners with 200 programmed fixtures
- DMX recording function for your own projects, ideal for installations or rental companies
- Ideal for colored LED spotlights, KLS systems, moving lights and lighting effects
- No programming required, simply connect your spotlights and get started
- All spotlights can be freely combined to a show
- Data storage on USB flash drives
- A list of all preset devices is available at www.steinigke.de
- Program speed adjustable; color fade adjustable; Dimmer
- Strobe effect
- 24 integrated show programs
- Direct color selection for 12 preset colors
- Control via DMX; sound to light via microphone; QuickDMX via USB (optional)
- Desktop console housing
- Monochrome LCD display
- Preprogrammed 24 scenes/chases and 12 cues
- For application areas such as: Clubs/dancing school; party room; mobile djs / entertainer; restaurants, bars and hotels; installation
- Silent operation
- Package contents
- 1 x controller, 1 x user manual, 1 x external mains adapter, 2 x USB cable, 2 x mounting bracket, 4 x screw