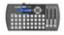

## **EUROLITE EASY Show**

Programmed DMX controller for over 200 spotlights from EUROLITE

Art. No.: 70064578 GTIN: 4026397675337

#### Features:

- Easy-to-use DMX controller and DMX recorder
- Designed for DMX beginners with 200 programmed fixtures
- DMX recording function for your own projects, ideal for installations or rental companies
- Ideal for colored LED spotlights, KLS systems, moving lights and lighting effects
- No programming required, simply connect your spotlights and get started
- All spotlights can be freely combined to a show
- Data storage on USB flash drives
- A list of all preset devices is available at www.steinigke.de
- Program speed adjustable; color fade adjustable; Dimmer
- Strobe effect
- 24 integrated show programs
- Direct color selection for 12 preset colors
- Control via DMX; sound to light via microphone; QuickDMX via USB (optional)
- Desktop console housing
- Monochrome LCD display
- Preprogrammed 24 scenes/chases and 12 cues
- For application areas such as: Clubs/dancing school; party room; mobile djs / entertainer; restaurants, bars and hotels; installation
- Silent operation
- Package contents
- 1 x controller, 1 x user manual, 1 x external mains adapter, 2 x USB cable, 2 x mounting bracket, 4 x screw