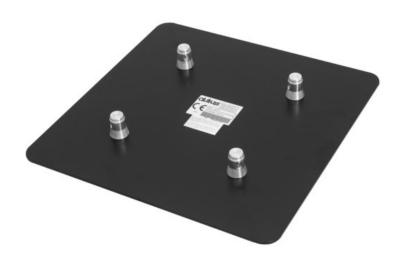

# ALUTRUSS QUADLOCK End Plate M10-Male 50cm x 50cm bk

Baseplate for mobile use (connectors 6082 included)

**Art. No.: 60303310** GTIN: 4026397725681

**List price: 236.81 €** 

incl. 19% VAT.

## Features:

- Easy installation
- The article is delivered pre-assembled
- Trusspipe: 50 mm
- Made in Europe
- For application areas such as: Theater; Trade fair and shop fitting; clubs/dancing school
- Application possibility: Standing

#### Package contents

- 4 x half cone, 1 x plate

## **Technical specifications:**

| Setup:      | Easy installation |  |
|-------------|-------------------|--|
| Trusspipe:  | 50 mm             |  |
| Color:      | Black             |  |
| Dimensions: | Length: 50 cm     |  |
|             | Width: 50 cm      |  |
|             | Height: 5 cm      |  |
| Weight:     | 3,67 kg           |  |
| Half cone   |                   |  |