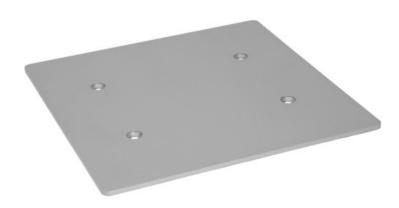

## **DECOTRUSS Quad Base Plate 300 sil**

Accessory element for DECOTRUSS Quad - the decorative truss system

Art. No.: 60112455 GTIN: 4026397667325

List price: 58.31 €

incl. 19% VAT.

## Features:

- Silvergrey coating for a classic high-tech look
- Particularly easy installation with M8 screw
- Please order matching screw set separately
- For application areas such as: Shop fitting

## **Technical specifications:**

| Color:      | Silvergrey, matte, powder-coated |
|-------------|----------------------------------|
| Dimensions: | Length: 30 cm                    |
|             | Width: 30 cm                     |
|             | Height: 0,50 cm                  |
| Weight:     | 3,50 kg                          |