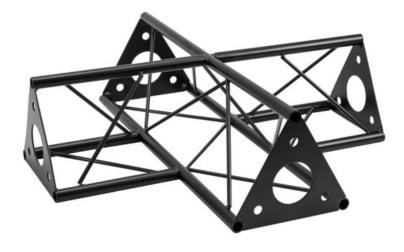

# **DECOTRUSS SAC-41 Crossing 4-way, black**

The decorative trussing

**Art. No.: 60112326** GTIN: 4026397736458

**List price: 70.21 €** 

incl. 19% VAT.

## Features:

- Phantastic creations through a variety of crossbeams and corners
- DECOTRUSS constructions are meant as design elements
- Trusspipe: 15 mm
- For application areas such as: Shop fitting; Trade fair and shop fitting
- Easy to assemble

# **Technical specifications:**

| Easy to assemble      |
|-----------------------|
| 15 mm x 1,5 mm        |
| Steel (powder-coated) |
| Black, powder-coated  |
| 5 mm solid matter     |
| Length: 45 cm         |
| Width: 45 cm          |
| Height: 13 cm         |
| 2,07 kg               |
|                       |