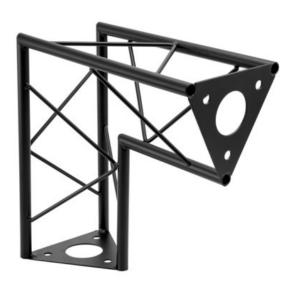

# **DECOTRUSS SAC-25 Corner V 90°, black**

The decorative trussing

Art. No.: 60112320 GTIN: 4026397736489

List price: 42.72 €

incl. 19% VAT.

## Features:

- Phantastic creations through a variety of crossbeams and corners
- DECOTRUSS constructions are meant as design elements
- Trusspipe: 15 mm
- For application areas such as: Shop fitting; Trade fair and shop fitting
- Easy to assemble

# **Technical specifications:**

| Setup:                      | Easy to assemble      |  |
|-----------------------------|-----------------------|--|
| Trusspipe:                  | 15 mm x 1,5 mm        |  |
| Material:                   | Steel (powder-coated) |  |
| Color:                      | Black, powder-coated  |  |
| Strut diameter x thickness: | 5 mm solid matter     |  |
| Dimensions:                 | Length: 30 cm         |  |
|                             | Width: 30 cm          |  |
|                             | Height: 15 cm         |  |
| Weight:                     | 1,24 kg               |  |