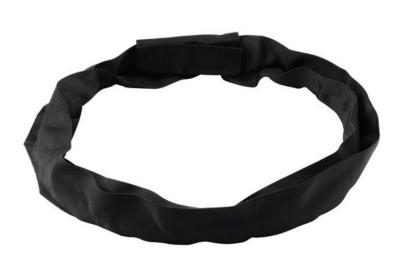

## SHZ Round Sling with Steel Inlay 0.5m/2000KG

Roundsling with steel inlay

**Art. No.: 58010713** GTIN: 4026397471465

List price: 28.44 €

incl. 19% VAT.

## **Technical specifications:**

| Max. load WLL (7-fold): | 2000 kg          |
|-------------------------|------------------|
| Standard:               | EN 1492-2,       |
| Color:                  | Black            |
| Temperature range:      | -40° C - +100° C |
| Useable length:         | 0,5 m            |
| Weight:                 | 0,55 kg          |