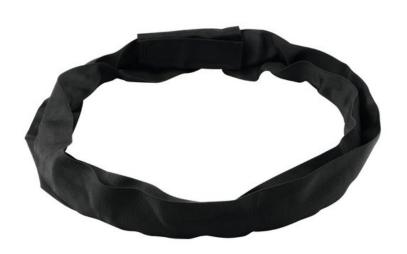

## SHZ Round Sling with Steel Inlay 2m/1000KG

Roundsling with steel inlay

Art. No.: 58010705

GTIN: 4026397466461

List price: 47.48 €

incl. 19% VAT.

## Features:

- Steelflex with window complies with BGV C1
- For attaching loads
- Single-coated, thermically fix
- Printed load capacity
- No risk of injury
- Smooth transport of goods
- Highly flexible
- UV resistant
- Complies with EN 1492-2
- The useful length is 2 m