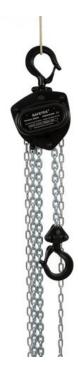

## SAFETEX Chain hoist 250kg 6m hub black

Manual chain hoist as installation aid

Art. No.: 58000104

GTIN: 4026397746327

List price: 391.51 €

incl. 19% VAT.

## Features:

- Quality grade: 8
- With wrought crane hook (0,25 t)
- Lifting height: 6 m
- Blackline

## Technical specifications:

| Maximum carrying capacity: | 250 kg                            |
|----------------------------|-----------------------------------|
| Chain link:                | Length: 12 mm<br>Diameter: Ø 4 mm |
| Quality grade:             | 8                                 |
| Crane hook:                | 0,25 t                            |
| Color:                     | Black                             |
| Lifting height:            | 6 m                               |
| Weight:                    | 6,20 kg                           |