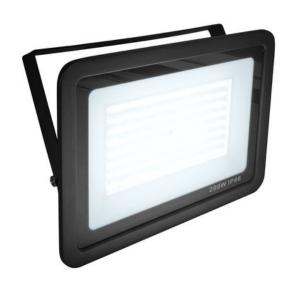

# **EUROLITE LED IP FL-200 SMD CW**

Flat outdoor floodlight (IP66) with white SMD LEDs

**Art. No.: 51915065** GTIN: 4026397695854

**List price: 141.61 €** 

incl. 19% VAT.

## Features:

- 256 powerful LEDs SMD 2835 cold white (CW)
- The device is cooled by passive convection cooling
- Control via plug and play
- With mounting bracket
- Suitable for outdoor use IP66
- Various versions available
- Silent operation
- With pressure compensation membrane
- For application areas such as: Installation; restaurants, bars and hotels; architecture
- Application possibility: Suspended

| Lamp type:                       | LED lamp                       |
|----------------------------------|--------------------------------|
| LED type:                        | 256 x SMD 2835 cold white (CW) |
| Cooling:                         | Passive convection cooling     |
| Control:                         | Plug and play                  |
| Beam angle (1/2 peak):           | 70°                            |
| Beam angle (1/10 peak):          | 120°                           |
| Color temperature:               | 6000K                          |
| Luminous flux:                   | 18792 lm                       |
| Housing color:                   | Black matte                    |
| Attachment system:               | Mounting bracket               |
| Material:                        | Aluminum casting               |
| Dimensions:                      | Width: 38 cm                   |
|                                  | Depth: 4,5 cm                  |
|                                  | Height: 32,5 cm                |
| Weight:                          | 2,75 kg                        |
| Noise classification:            | Class 0 (no noise at all)      |
| Energy efficiency class (A - G): | E                              |
| Mounting bracket                 |                                |
| Diameter mounting holes:         | 3 x Ø10mm                      |
| Material:                        | Metal, 2,5 mm                  |