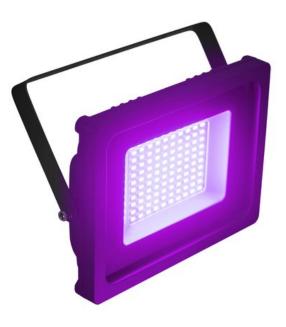

### EUROLITE LED IP FL-50 SMD purple

Flat IP65 outdoor floodlight with 100 SMD-LEDs purple/violet

Art. No.: 51914988 GTIN: 4026397692723

#### Features:

- 100 powerful LEDs SMD 5730 purple/violet
- The device is cooled by passive convection cooling
- Control via plug and play
- With mounting bracket
- Suitable for outdoor use IP65
- Various versions available
- Silent operation
- For application areas such as: Installation; restaurants, bars and hotels; architecture
- Application possibility: Suspended

| Lamp type:               | LED lamp                     |
|--------------------------|------------------------------|
| LED type:                | 100 x SMD 5730 purple/violet |
| Cooling:                 | Passive convection cooling   |
| Control:                 | Plug and play                |
| Beam angle (1/2 peak):   | 70°                          |
| Beam angle (1/10 peak):  | 120°                         |
| Color of light:          | Purple/violet                |
| Housing color:           | Black matte                  |
| Attachment system:       | Mounting bracket             |
| Material:                | Aluminum casting             |
| Dimensions:              | Width: 24 cm                 |
|                          | Depth: 4 cm                  |
|                          | Height: 19,5 cm              |
| Weight:                  | 1,27 kg                      |
| Noise classification:    | Class 0 (no noise at all)    |
| Mounting bracket         |                              |
| Diameter mounting holes: | 3 x Ø8mm                     |
| Material:                | Metal, 1,5 mm                |
|                          |                              |