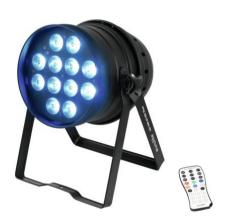

### LED PAR-64 HCL 12x10W Floor bk

PAR spot with 12 x 10 W 6in1 LED in R, G, B, A, W, UV

Art. No.: 51914027 GTIN: 4026397576610

#### LED PAR-64 HCL 12x10W Floor bk

PAR spot with 12 x 10 W 6in1 LED in R, G, B, A, W, UV

**Art. No.: 51914027** GTIN: 4026397576610

#### Features:

- 12 powerful LEDs 10 W high-power 6in1 HCL RGBWA/UV (homogenous color mix)
- Color change adjustable; Dimmer electronic; color blend stepless
- Strobe effect; UV effect
- Control via stand-alone; DMX; sound to light via microphone; IR remote control
- With a beam angle of 33°
- With double bracket
- The device is cooled by temperature-controlled fan
- Preprogrammed in Light'J; LED PC-Control 512; LED EASY OPERATOR DELUXE; LED EASY OPERATOR 4x6; Light Captain
- 3 integrated show programs
- Direct color selection for 15 preset colors
- 4 digit 7-segment LED display
- Mains input and output for power linking up to 8 units
- For application areas such as: Clubs/dancing school; stage; mobile djs / entertainer; restaurants, bars and hotels
- Application possibility: Standing; suspended; on stand Package contents