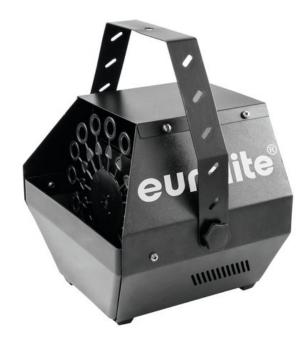

# **EUROLITE B-100 Bubble Machine black DMX**

DMX bubble machine for hanging or standing installation

**Art. No.: 51705103** GTIN: 4026397553475

List price: 101.03 €

incl. 19% VAT.

## Features:

- A rotating wheel takes up the bubble fluid
- A ventilator distributes the generated bubbles in the whole room
- Low power consumption
- Easy refilling of the bubble fluid
- Low fluid consumption rate
- Simply fill in fluid ready!
- Control via DMX
- Preprogrammed in LED PC-Control 512; Light Captain
- With mounting bracket
- For application areas such as: Clubs/dancing school; wedding/gala/events; theater; restaurants, bars and hotels
- Very quiet working noise
- Application possibility: Standing; suspended