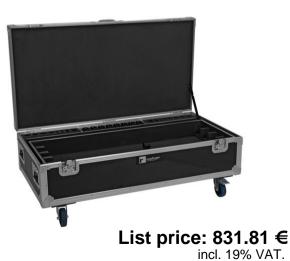

## Flightcase 8x AKKU IP Pixel Tube 360° PRO CRMX with charging function and wheels

Trunk case

Art. No.: 31005259 GTIN: 4026397742282

## Features:

- Interior with foam padding<BR>cover with foam padding
- Aluminum profile frames 35mm with rounded edges
- 4 hinged, chromium plated case handles
- Edge mounting handle
- 3 chrome tip-over locks
- 2 high-quality butterfly locks
- 4 castors with 2 locking brakes
- 4 built-in stacking trays in the cover Package contents
- 1 x case, 1 x power cord, 1 x user manual