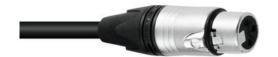

# PSSO DMX Cable XLR 3-pin 10m bk Neutrik

High-quality DMX cable

Art. No.: 30227814

GTIN: 4026397457063

List price: 41.53 €

incl. 19% VAT.

### Features:

- Adheres to the DMX standard USITT DMX-512/1990/-A
- Highly flexible
- Electric cable with good shielding
- Robust version
- For building DMX controlled lighting systems, LED spotlights etc.
- Made in Germany

## **Technical specifications:**

| 10 m                         |  |
|------------------------------|--|
|                              |  |
| 1 x 3-pin XLR (M)            |  |
| 1 x 3-pin XLR (F)            |  |
| Black                        |  |
| 0,55 kg                      |  |
|                              |  |
| Built with NEUTRIK connector |  |
|                              |  |