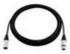

# PSSO DMX Cable XLR 3-pin 10m bk Neutrik

High-quality DMX cable

Art. No.: 30227814

GTIN: 4026397457063

List price: 41.53 €

incl. 19% VAT.

### Features:

- Adheres to the DMX standard USITT DMX-512/1990/-A
- Highly flexible
- Electric cable with good shielding
- Robust version
- For building DMX controlled lighting systems, LED spotlights etc.
- Made in Germany

## **Technical specifications:**

| 10 m                         |  |
|------------------------------|--|
|                              |  |
| 1 x 3-pin XLR (M)            |  |
| 1 x 3-pin XLR (F)            |  |
| Black                        |  |
| 0,55 kg                      |  |
|                              |  |
| Built with NEUTRIK connector |  |
|                              |  |