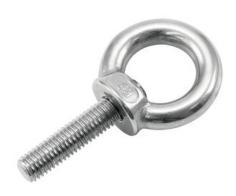

## Features:

- For holding, carrying, suspending and securing
- Can be used as attachment gear or connection element, e.g. for screwing into the flying points of a loudspeaker cabinet
- Warning: the given working load limit (WLL) of this product is only valid for holding and carrying loads with lifting gear.
- M8 thread

## **Technical specifications:**

| Maximum load BGV C1 (8-fold): | 150 kg            |
|-------------------------------|-------------------|
| Maximum load WLL (4-fold):    | 300 kg            |
| Material:                     | AlSi316           |
| Inside diameter:              | Ø 2 cm            |
| Outside diameter:             | Ø 3,5 cm          |
| Thread:                       | M8 thread x 30 mm |
| Dimensions:                   | Length: 6,50 cm   |
| Weight:                       | 0,05 kg           |