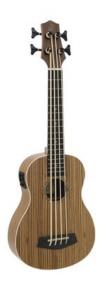

## DIMAVERY UK-700 Ukulele, bass, Zebra

Bass ukulele with pick-up system

Art. No.: 26255850

GTIN: 4026397670660

**List price: 236.81 €** 

incl. 19% VAT.

## **Technical specifications:**

| Battery:      | 2 x button cell 3.0 V CR2032 lithium manganese included |
|---------------|---------------------------------------------------------|
| Pickup:       | 1 x piezo with Pre-Amp and Tuner                        |
| Neck:         | Mahogany, Fingerboard: Blackwood 16 frets               |
| Body:         | Zebrawood                                               |
| Scale length: | 515 mm                                                  |
| Nut width:    | 45 mm                                                   |
| Bridge:       | Blackwood                                               |
| Regulator:    | 1 x volume,                                             |
| Equalizer:    | 3-band tone control                                     |
| Binding:      | Front side and back side creme                          |

| Тор:      | Zebrawood            |
|-----------|----------------------|
| Hardware: | Black                |
| Color:    | Nature, matte, satin |
| Weight:   | 1,10 kg              |