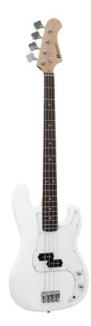

## **DIMAVERY PB-320 Electric Bass, white**

E-bass GTIN: 4026397681697

List price: 153.51 €

incl. 19% VAT.

## **Technical specifications:**

| Pickup:            | 1 x split single coil                                          |
|--------------------|----------------------------------------------------------------|
| Version:           | Right hand version                                             |
| Neck:              | Bolt-on neck made of maple,<br>Fingerboard: Blackwood 21 frets |
| Body:              | 4/4<br>Limewood                                                |
| Scale length:      | 864 mm                                                         |
| Nut width:         | 43 mm                                                          |
| Number of strings: | 4                                                              |
| Regulator:         | 1 x volume, 1 x sound                                          |
| Bridge:            | JB-style                                                       |
| Hardware:          | Chromium-plated                                                |
| Material:          | Limewood                                                       |
| Color:             | White, high-gloss                                              |