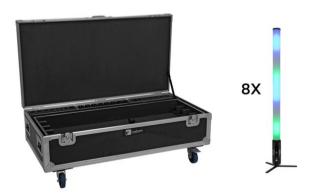

# Set 8x AKKU IP Pixel Tube 360° PRO CRMX + Flightcase with wheels and charging function

Art. No.: 20001043 GTIN: 4026397748154

List price: 5353.81 € incl. 19% VAT.

# Set 8x AKKU IP Pixel Tube 360° PRO CRMX + Flightcase with wheels and charging function

**Art. No.: 20001043** GTIN: 4026397748154

#### **EUROLITE AKKU IP Pixel Tube 360° PRO CRMX**

Battery-powered IP pixel tube with RGB/CW/WW color mixing, 360° beam angle and CRMX receiver

- Integrated wireless receiver for CRMX operation
- Suitable for outdoor use IP65
- 144 powerful LEDs 0,5 W SMD 5050 5in1 PCL RGB/CW/WW (homogenous color mix)<BR>24 segments controlled separately
- Battery operation up to 8,5h depending on program used
- Integrated automatic charging of the battery and status indicator
- Control via stand-alone; IR remote control; CRMX by LumenRadio
- DMX fail mode (hold; blackout; static; full on)
- With a beam angle of 360°
- Monochrome OLED display
- Charge status indicator