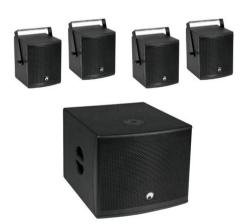

## Set MOLLY-12A Subwoofer active + 4x MOLLY-6 Top 8 ohms, black

Active 12" subwoofer with DSP and Bluetooth incl. 4x 6.5" satellite speakers with bracket

**Art. No.: 20000757** GTIN: 4026397684384

List price: 1046.01 € incl. 19% VAT.

## Set MOLLY-12A Subwoofer active + 4x MOLLY-6 Top 8 ohms, black

Active 12" subwoofer with DSP and Bluetooth incl. 4x 6.5" satellite speakers with bracket

**Art. No.: 20000757** GTIN: 4026397684384