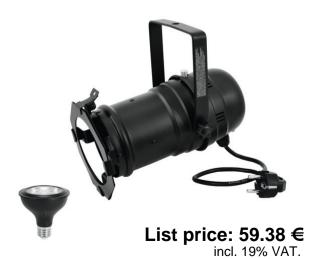

### Set PAR-30 Spot bk + PAR-30 230V COB 12W E-27 LED 1800-3000K dim2warm

PAR-30 housing with E-27 socket including PAR-30 LED lamp with modern dim-to-warm-feature

**Art. No.: 20000690** GTIN: 4026397362367

## Set PAR-30 Spot bk + PAR-30 230V COB 12W E-27 LED 1800-3000K dim2warm

PAR-30 housing with E-27 socket including PAR-30 LED lamp with modern dim-to-warm-feature

**Art. No.: 20000690** GTIN: 4026397362367

#### **EUROLITE PAR-30 Spot black**

PAR-30 housing with E27 socket (with plug + cable)

- 4 clip-to-hold clamps with spring locks for comfortable opening of the color filter frame
- Strong clamps with extension springs for safe hold and for quick opening of the rear housing cover
- Blackened tube for precise light output
- Suitable for different spot angles
- Small lighting-systems can also be realized with a small budget
- Control via plug and play
- With mounting bracket
- For PAR 30
  Package contents