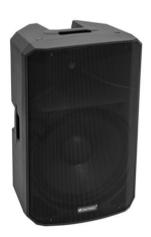

## VFM-215 MK2 2-way Speaker

Passive speaker with 15" woofer, 1" driver and 150 W RMS

Art. No.: 11038057 GTIN: 4026397732238

List price: 177.31 € incl. 19% VAT.

## Features:

- 2-way bass-reflex system with 38 cm woofer and 2.5 cm tweeter
- Black metal grille
- 3 Rugged carrying handles
- Trolley
- For application areas such as: Mobile djs / entertainer
- Application possibility: Standing; monitoring; on stand Package contents
- 1 x compact cabinet speaker, 1 x user manual